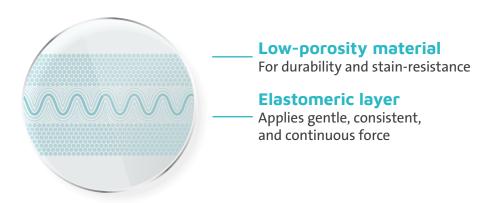

### ClearQuartz

Our industry-leading tri-layer material provides greater orthodontic control by combining two layers of resilient polymers with an elastomeric inner layer, resulting in gentle, consistent application of force.

While the elastomeric inner layer provides sustained gentle force, ClearQuartz's outer layers provide remarkable durability, demonstrated to be four times more tear resistant than single-layer polymers.<sup>1</sup>