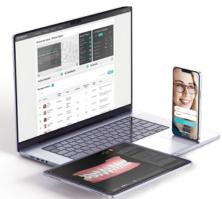

Digital workflows.

Seamless experiences.

The ClearCorrect digital workflow provides a flexible, integrated, and seamless end-to-end experience for you and your patients. From case submission, to case management, to treatment planning, the ClearCorrect System will empower you to do your best work.

# The ClearCorrect Doctor Portal: your digital treatment hub

Manage cases efficiently and collaborate with staff and clinicians effectively using the Doctor Portal's robust suite of features.

TRIOS is a trademark of 3Shape A/S; Virtuo Vivo is a trademark of Straumann Holding AG. Apple is a trademark of Apple Inc.; Android is a trademark of Google LLC.

# Manage cases. Master efficiency.

The ClearCorrect Doctor Portal offers a robust suite of features that extend beyond simple order tracking.