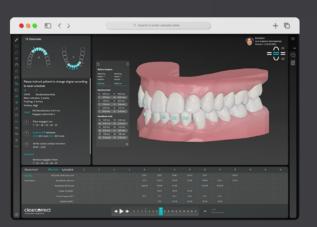

Greater customization.

Complete control.

Customizing your treatment setups is easy with ClearPilot™, the intuitive treatment planning tool that gives you control and flexibility, from planning to approval.

#### **Robust 3D Controls**

Create customized treatment plans with ClearPilot's 3D controls, offering a variety of 3D editing tools including robust tooth movement, IPR management, bite jump editing, jaw positioning, and aligner feature editing capabilities.

#### Optimized visual interface

Visualize personalized treatment setups to support clinical evaluation, digital treatment planning, and increased patient engagement with ClearPilot's optimized 3D visual interface.

#### **Enhanced analysis tools**

Perform deeper analysis and more accurate treatment assessments with ClearPilot analysis tools, including point-to-point measurement, Bolton Analysis, Tooth Movement chart, and Collision monitoring.

#### Intuitive web-based software

Easily review, approve and share treatment setups anytime, anywhere, with anyone, using ClearPilot's intuitive web-based software.