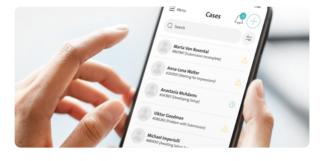

# ClearCorrect Sync Mobile App

Capture patient photos via templates and guides, and manage cases on the go, with the ClearCorrect® Sync mobile app; available on both phone and tablet for Apple® and Android™ devices.

## ClearCorrect Sync mobile app

Capture and edit patient photos with guided templates and instantly upload them to the Doctor Portal with your phone or tablet. Manage your cases on the go more efficiently than ever before with the Sync App's case management tools, push notifications, and in-app browser access to ClearCorrect's digital platforms.