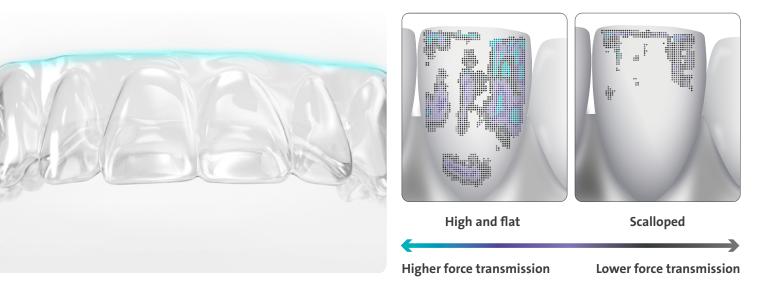

Extending beyond the gingival margin, aligners with a high and flat trimline have been clinically proven to optimize force transmission for more accurate tooth movement and enhanced root control.<sup>4</sup> It's also proven to be 2.5x more retentive than scalloped aligners, which reduces the need for retentive engagers.<sup>5</sup>