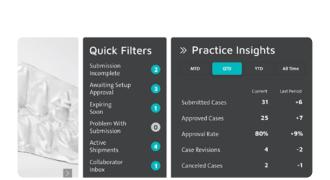

## Efficient case management

Easily organize and manage your clear aligner business according to your priorities. Instantly identify and filter cases in need of attention using quick filters on the dashboard, monitor the growth of your business with practice insights, and sort or categorize your patients based on your own unique practice workflows using custom, color-coded labels and provider notes field.