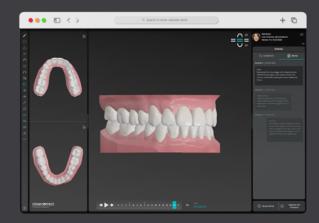

Greater customization.

Complete control.

Customizing your treatment setups is easy with ClearPilot™, the intuitive treatment planning tool that gives you control and flexibility, from planning to approval.

#### Intuitive web-based software

Easily review, approve and share treatment setups anytime, anywhere, with anyone, using ClearPilot's intuitive web-based software.