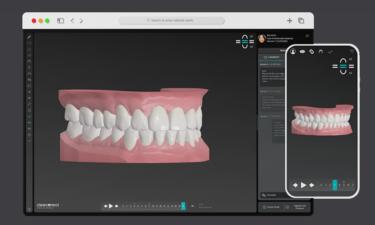

Digital workflows.

Seamless experiences.

The ClearCorrect digital workflow provides a flexible, integrated, and seamless end-to-end experience for you and your patients. From case submission, to case management, to treatment planning, the ClearCorrect System will empower you to do your best work.

#### Our workflow empowers you through your digital journey

## Start cases faster using your preferred IOS system

Our open and integrated platform gives you the flexibility to connect with virtually any digital scanning and imaging source, including direct integrations with leading scanners such as Virtuo Vivo<sup>TM</sup> and 3Shape<sup>®</sup> TRIOS<sup>TM</sup>.

# ClearCorrect Sync Mobile App

Capture patient photos via templates and guides, and manage cases on the go, with the ClearCorrect® Sync mobile app; available on both phone and tablet for Apple® and Android™ devices.