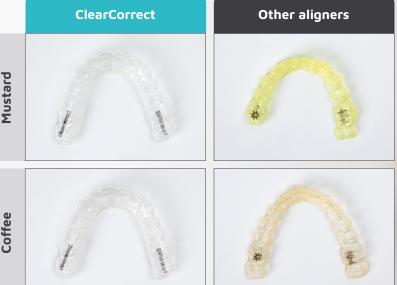

These features enhance ClearCorrect aligners without sacrificing clarity or durability, and when combined with our clinical protocols, patients

Another feature your patients will love: ClearCorrect aligners have been proven to be more stain-resistant than the leading aligner brand.7