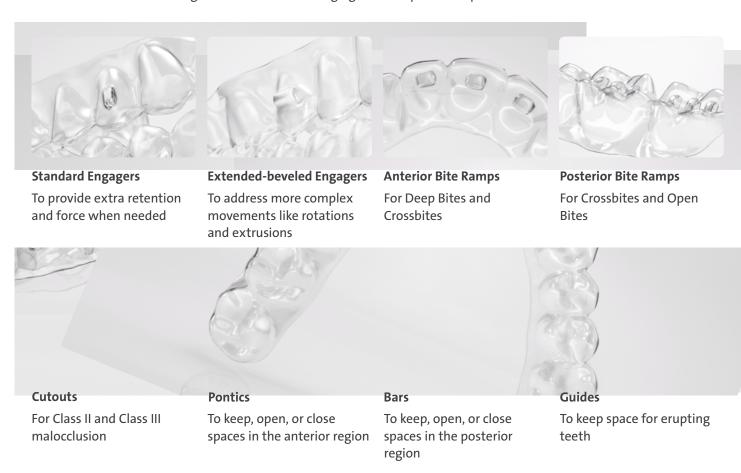

#### Scientifically-Proven ClearControl™ Clinical Features

Our ClearControl clinical features have been optimized to tailor your patient's treatment precisely to their needs: from customizable engagers, to bite ramps, to cutouts for elastics, to pontics, bars, and guides, clinicians can incorporate any number of treatment strategies to address cases ranging from simple to complex.