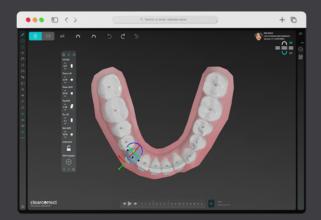

#### **Robust 3D Controls**

Create customized treatment plans with ClearPilot's 3D controls, offering a variety of 3D editing tools including robust tooth movement, IPR management, bite jump editing, jaw positioning, and aligner feature editing capabilities.

#### **Enhanced analysis tools**

Perform deeper analysis and more accurate treatment assessments with ClearPilot analysis tools, including point-to-point measurement, Bolton Analysis, Tooth Movement chart, and Collision monitoring.