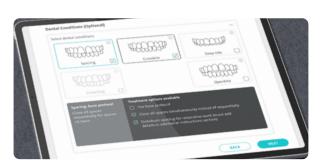

#### **Customized case submissions**

Select your optimal treatment protocols with advanced customization options using our guided Dynamic Prescription Form in the Doctor Portal. Guided prescription entry displays options dynamically based on case complexity, dental conditions, and your specific treatment preferences, to provide a more intuitive and customized experience.