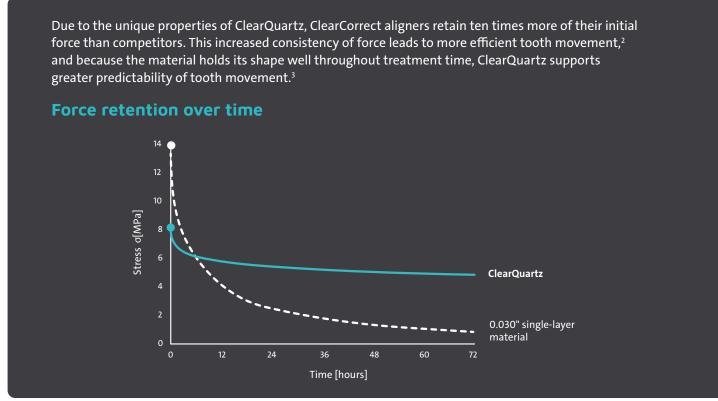

### ClearQuartz

Our industry-leading tri-layer material provides greater orthodontic control by combining two layers of resilient polymers with an elastomeric inner layer, resulting in gentle, consistent application of force.

While the elastomeric inner layer provides sustained gentle force, ClearQuartz's outer layers provide remarkable durability, demonstrated to be four times more tear resistant than single-layer polymers.<sup>1</sup>

<sup>1</sup> Data an 61a

3. Data on file.

Δ

<sup>2.</sup> Data on file. Over 72 hours.