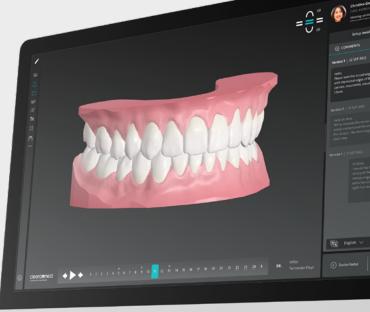

Greater customization.

Complete control.

Customizing your treatment setups is easy with ClearPilot™, the intuitive treatment planning tool that gives you control and flexibility, from planning to approval.

#### Optimized visual interface

Visualize personalized treatment setups to support clinical evaluation, digital treatment planning, and increased patient engagement with ClearPilot's optimized 3D visual interface.