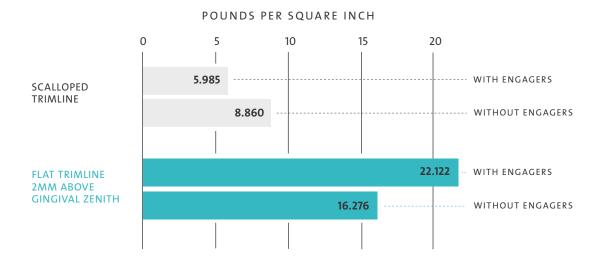

Extending beyond the gingival margin, aligners with a high and flat trimline have been clinically proven to optimize force transmission for more accurate tooth movement and enhanced root control.<sup>4</sup> It's also proven to be 2.5x more retentive than scalloped aligners, which reduces the need for retentive engagers.<sup>5</sup>

in the Journal of Clinical Orthodontics: JCO 11/2012; 46(11):697-702.

<sup>4.</sup> Elshazly, T. et al. Effect of Trimming Line Design and Edge Extension of Orthodontic Aligners on Force Transmission: An in vitro Study. Journal of Dentistry (2022). doi: https://doi.org/10.1016/j.jdent.2022.104276
5. The effect of gingival-margin design on the retention of thermoformed aligners" by Daniel P. Cowley, James Mah, and Brendan O'Toole